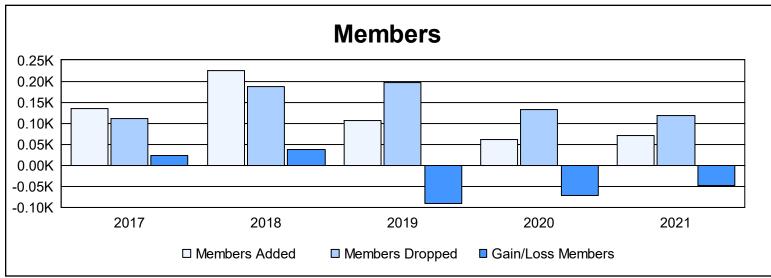

District 23 A

As of June 2021 Cumulative

| Year      | New<br>Clubs | Dropped<br>Clubs | Gain/<br>Loss<br>Clubs | New<br>Members | Charter<br>Members | Reinstate<br>Members | Transfer<br>Members | Total<br>Member<br>Added | Total<br>Members<br>Dropped | Gain/<br>Loss<br>Members |
|-----------|--------------|------------------|------------------------|----------------|--------------------|----------------------|---------------------|--------------------------|-----------------------------|--------------------------|
| 2016-2017 | 0            | 0                | 0                      | 124            | 1                  | 4                    | 6                   | 135                      | 111                         | 24                       |
| 2017-2018 | 4            | 1                | 3                      | 139            | 77                 | 5                    | 4                   | 225                      | 187                         | 38                       |
| 2018-2019 | 0            | 1                | -1                     | 94             | 1                  | 5                    | 6                   | 106                      | 197                         | -91                      |
| 2019-2020 | 0            | 1                | -1                     | 52             | 1                  | 4                    | 4                   | 61                       | 133                         | -72                      |
| 2020-2021 | 0            | 0                | 0                      | 64             | 2                  | 2                    | 3                   | 71                       | 118                         | -47                      |
| Average   | 1            | 1                | 0                      | 95             | 16                 | 4                    | 5                   | 120                      | 149                         | -30                      |